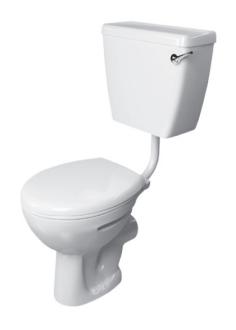

## JUNIOR SCHOOL SET

ATLAS LOW LEVEL WC WITH CERAMIC CISTERN AND JUNIOR SCHOOL MDF SEAT (FRONT FLUSH, BOTTOM INLET) THIS INCLUDES LOW LEVEL PAN, FRONT FLUSH CERAMIC CISTERN, BOTTOM INLET MECHANISM, AND JUNIOR SCHOOL MDF SEAT.

\* PLEASE NOTE THE ACTUAL SEAT MAY DIFFER FROM THAT IN THE IMAGE. THE IMAGE IS FOR ILLUSTRATION PURPOSES ONLY.

**PRODUCT CODE** SCHBOXLLBOATLBE

**COLOUR** WHITE

MATERIALVITREOUS CHINAMECH CODEDUTMECLLB0000US