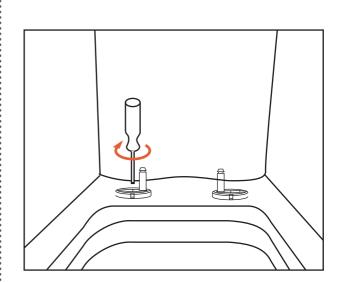

## SOFT CLOSE SEAT

**INSTALLATION GUIDE** 

Insert the screw on the hinge base into the holes on the pan.

2. Tighten the setscrew but not to the end in order to adjust the seat cover properly.

3. Aim at the holes and adjust the hinge base to make the seat cover and pan match.