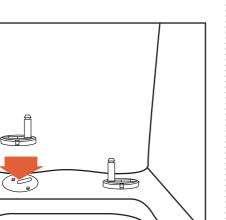

4 Lock the support completely on the ceramics and cover with stainless steel cover.

5. Put the cap into the hinge base. Fix the seat cover into the hinge base. Finish.

6. Press the button down and pull up to easily remove the cover plate for convenience. Clean.