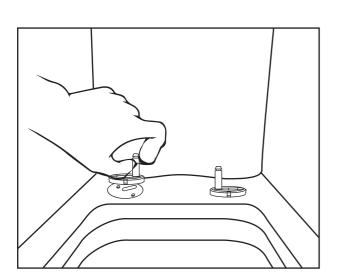

## SOFT CLOSE SEAT

**INSTALLATION GUIDE** 

Insert the screw on the hinge base into the holes on the pan.

2. Tighten the setscrew but not to the end in order to adjust the seat cover properly.

3. Aim at the holes and adjust the hinge base to make the seat cover and pan match.