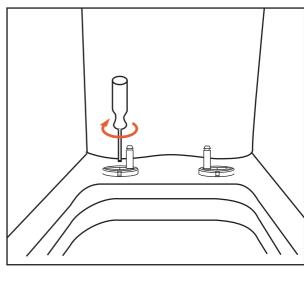

## SOFT CLOSE SEAT

**INSTALLATION GUIDE** 

Insert the screw on the hinge base into the holes on the pan.

2. Tighten the setscrew but not to the end in order to adjust the seat cover properly.

3. Aim at the holes and adjust the hinge base to make the seat cover and pan match.

4 Lock the support completely on the ceramics and cover with stainless steel cover.

5. Put the cap into the hinge base. Fix the seat cover into the hinge base. Finish.

6. Press the button down and pull up to easily remove the cover plate for convenience. Clean.