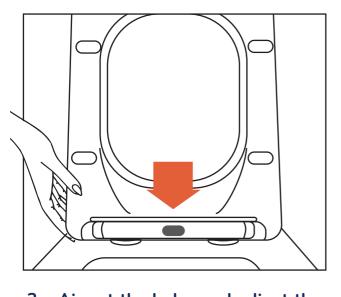

## SOFT CLOSE SEAT

**INSTALLATION GUIDE** 

Insert the screw on the hinge base into the holes on the pan.

2. Tighten the setscrew but not to the end in order to adjust the seat cover properly.

3. Aim at the holes and adjust the hinge base to make the seat cover and pan match.