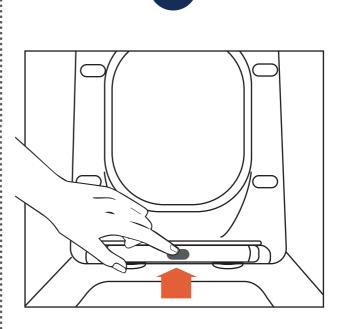

4 Lock the support completely on the ceramics and cover with stainless steel cover.

5. Put the cap into the hinge base. Fix the seat cover into the hinge base. Finish.

6. Press the button down and pull up to easily remove the cover plate for convenience. Clean.