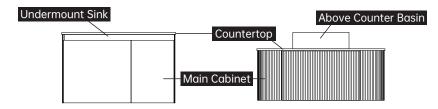

a satisfactory answer!

Before drilling holes in the wall, it is necessary to verify whether there are hidden objects such as wires and water pipes in the wall to avoid accidental damage.



Α

B

Common installation tools: electric impact drill,  $\varphi$ 12 impact drill bit, Cross hand drill, cross screwdriver, levelling rod, pencil, rubber hammer, tape measure, adjustable spanner, teflon tape.



## 2. PRODUCT OVERALL

# 3. INSTALLTION STEPS (MAIN CABINET)

### MAIN CABINET INSTALLATION STEP:

To fix the main cabinet against the wall: mark the wall hanging holes position on the wall, drill  $\varphi$ 12 hole according to the number of holes in the back brace of main cabinet, put in the M12 plastic particles, and tighten the main cabinet on the wall with head tapping screws (8\*85).





|   | No. | Accessory Name                                  | Picture |
|---|-----|-------------------------------------------------|---------|
|   | 1   | Plastic particle (M12)                          | and a   |
| ĺ | 2   | Stainless steel countersunk head tapping screws |         |
| ĺ | 3   | Foam pad                                        |         |