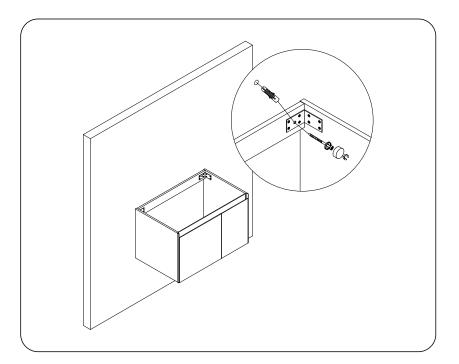

### MAIN CABINET INSTALLATION STEP:

To fix the main cabinet against the wall: mark the wall hanging holes position on the wall, drill  $\varphi$ 12 hole according to the number of holes in the back brace of main cabinet, put in the M12 plastic particles, and tighten the main cabinet on the wall with head tapping screws (8\*85).