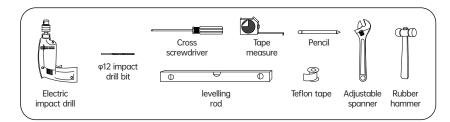

Before drilling holes in the wall, it is necessary to verify whether there are hidden objects such as wires and water pipes in the wall to avoid accidental damage.

Α

B

Common installation tools: electric impact drill,  $\varphi$ 12 impact drill bit, Cross hand drill, cross screwdriver, levelling rod, pencil, rubber hammer, tape measure, adjustable spanner, teflon tape.