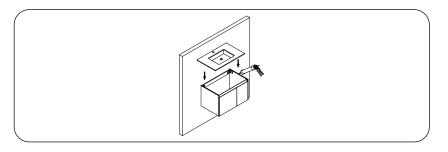

#### COUNTERTOP INSTALLATION STEP:

To fix the countertop:

Put appropriate amount of glass glue around the top of the main cabinet. Then put the countertop into the main cabinet in a symmetrical way.

### COUNTERTOP INSTALLATION STEP:

To fix the countertop:

- 1. Put appropriate amount of glass glue around the top of the main cabinet. Then put the countertop into the main cabinet in a symmetrical way.
- 2. Put appropriate amount of glass glue on the top of the countertop. Then put the basin on the counter.