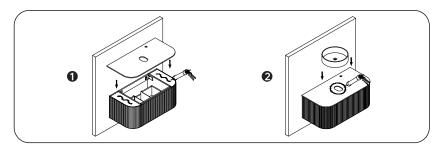

#### COUNTERTOP INSTALLATION STEP:

To fix the countertop:

Put appropriate amount of glass glue around the top of the main cabinet. Then put the countertop into the main cabinet in a symmetrical way.

### COUNTERTOP INSTALLATION STEP:

To fix the countertop:

- 1. Put appropriate amount of glass glue around the top of the main cabinet. Then put the countertop into the main cabinet in a symmetrical way.
- 2. Put appropriate amount of glass glue on the top of the countertop. Then put the basin on the counter.