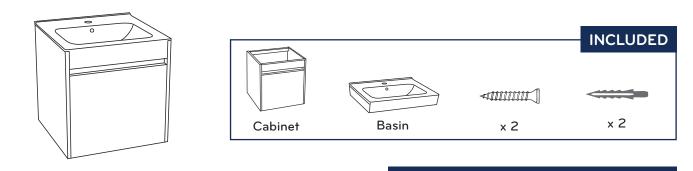

## THINGS TO NOTE:

- INSPECT UNIT AND COMPONENTS BEFORE INSTALLATION
- RECOMMENDED HEIGHT TO TOP OF Cabinet, EXCLUDING THE BASIN IS 800MM
- ENSURE NOT TO DRILL HOLES INTO CONCEALED PLUMBING IN THE WALL
  - CHECK THAT
    TRAPS AND WATER
    CONNECTIONS ARE
    UNOBSTRUCTED