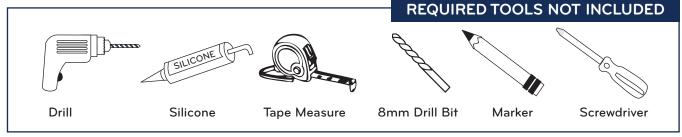

- Ensure unit is level and will fit desired area
- Mark drilling points on the wall
- Drill marked points using a 8mm drill bit

- Screws and wall plugs supplied should be fitted through the pre-drilled holes in cabinet back support
- Fasten cabinet to wall with provided screws
- Fit the basin mixer and waste onto the basin
- Fit outlet trap to outlet point