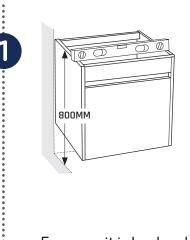

## THINGS TO NOTE:

- INSPECT UNIT AND COMPONENTS BEFORE INSTALLATION
- RECOMMENDED HEIGHT TO TOP OF Cabinet, EXCLUDING THE BASIN IS 800MM
- ENSURE NOT TO DRILL HOLES INTO CONCEALED PLUMBING IN THE WALL
  - CHECK THAT
    TRAPS AND WATER
    CONNECTIONS ARE
    UNOBSTRUCTED