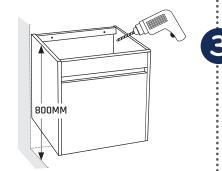

- Ensure unit is level and will fit desired area
- Mark drilling points on the wall
- Drill marked points using a 8mm drill bit

- Screws and wall plugs supplied should be fitted through the pre-drilled holes in cabinet back support
- Fasten cabinet to wall with provided screws
- Fit the basin mixer and waste onto the basin
- Fit outlet trap to outlet point