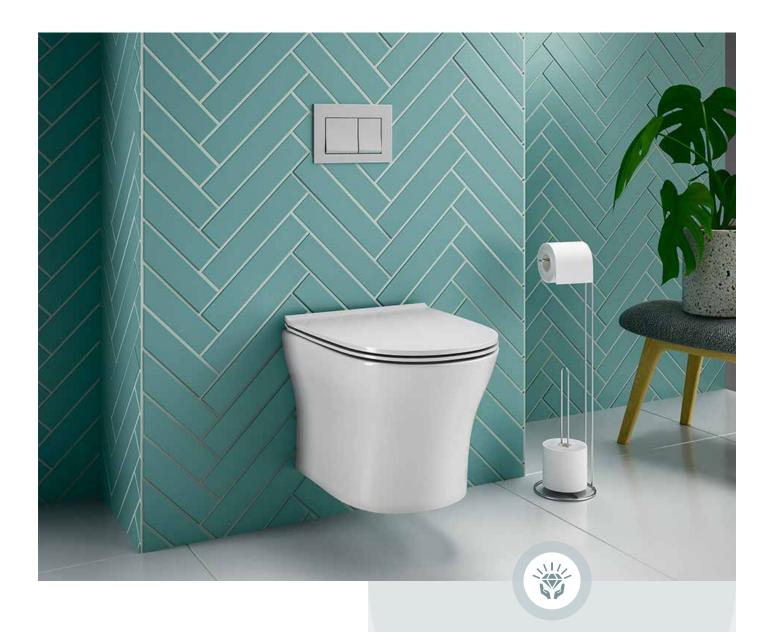

### QUADRO

RIMLESS WALL-HUNG PAN WITH SOFT CLOSE SEAT

QUADUOWHU0SCSBC

W 363 | H 364 | D 486

- Wall-hung luxury to create spaciousness and openness
- Ultra-hygienic rimless technology
- Luxury aesthetics
- Contemporary square design
- Slimline soft close seat
- Rimless precision flush

- Space-saving dimensions
- Height adjustable mounting
- Made from highly durable germ- and scratchresistant Vitreous China
- Easy installation
- Fully glazed interior water trap for extra cleanliness and odour control