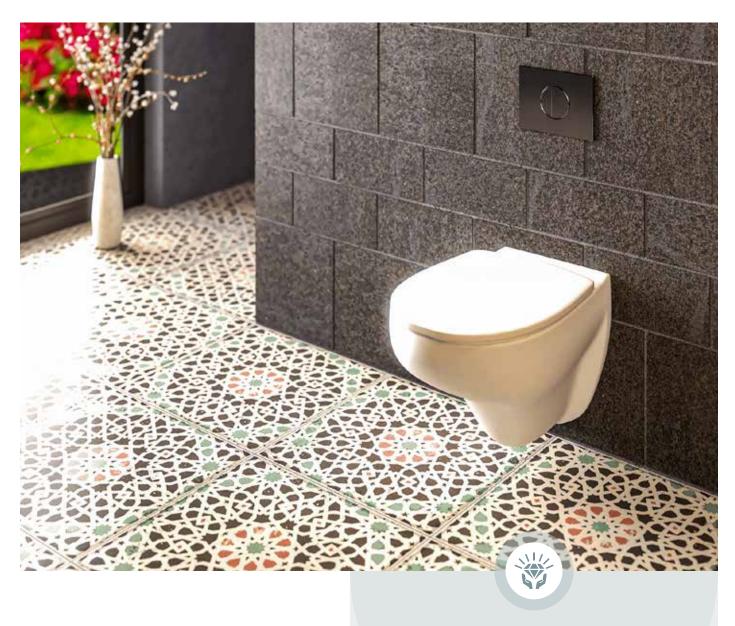

# ZAMBEZI

**RIMLESS WALL-HUNG PAN** WITH SOFT CLOSE SEAT

**ZAMDUOWHU0SCSBC** 

W 360 | H 355 | D 555

- Wall-hung luxury to create spaciousness and openness
- Ultra-hygienic rimless technology
- Elegantly curved design
- Slimline soft close seat
- Rimless precision flush
- Height adjustable mounting

- Luxury aesthetics
- Made from highly durable germ- and scratch-resistant Vitreous China
- Easy installation
- Fully glazed interior water trap for extra cleanliness and odour control