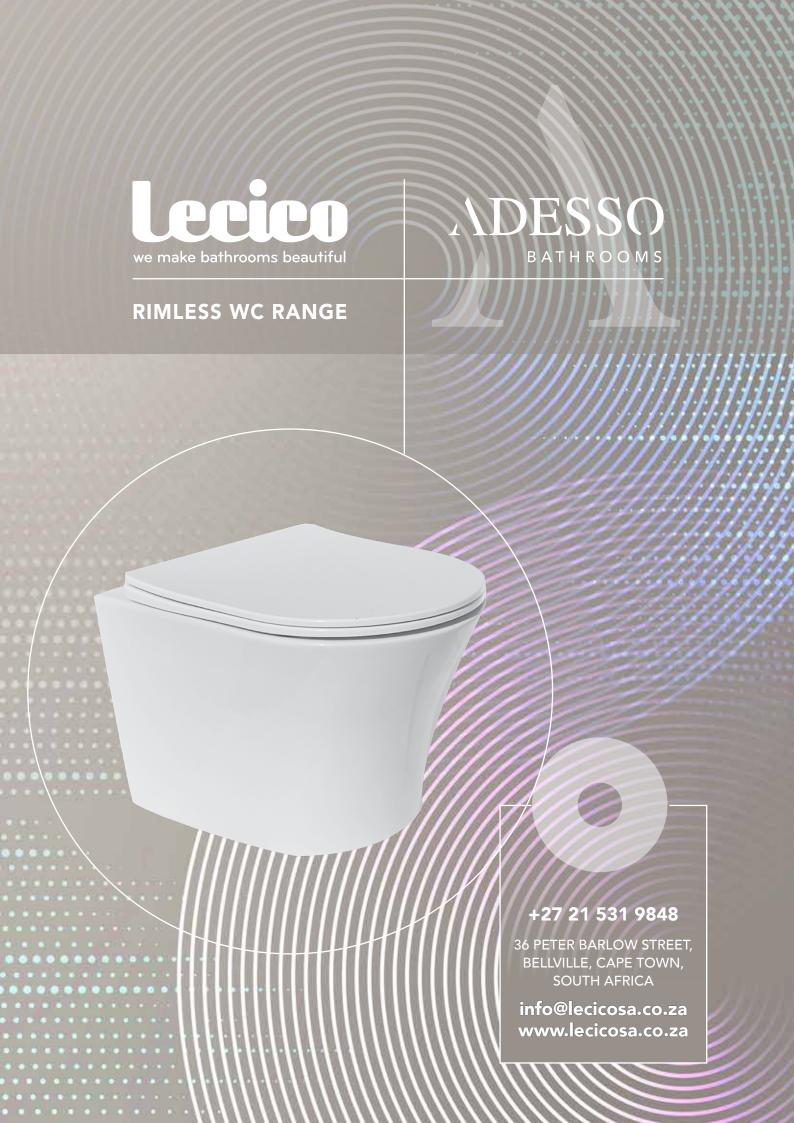

# SOTTILE

RIMLESS CLOSE COUPLE **WC SET** (TOP FLUSH, DUAL PUSH BUTTON)

**SOTBOXDFLOSCSBC** 

W 350 | H 795 | D 614

- Contemporary and luxurious aesthetics
- Modern square design
- Ultra-hygienic rimless technology
- Made from highly durable germ- and scratch-resistant Vitreous China
- Dual flush for increased water saving
- Slimline soft close seat
- Rimless precision flush
- Fully glazed interior water trap for extra cleanliness and odour control

## **STORIA**

**RIMLESS BACK-TO-WALL CLOSE COUPLE WC SET** (TOP FLUSH, DUAL PUSH BUTTON)

STOBOXDFL0SCSBC

W 385 | H 806 | D 612

- The best of both: backto-wall & close-coupled
- Contemporary and luxurious aesthetics
- Elegantly curved design
- Ultra-hygienic rimless technology
- Dual flush for increased water saving
- Rimless precision flush
- Slimline soft close seat
- Made from highly durable germ- and scratch-resistant Vitreous China
- Fully glazed interior water trap for extra cleanliness and odour control