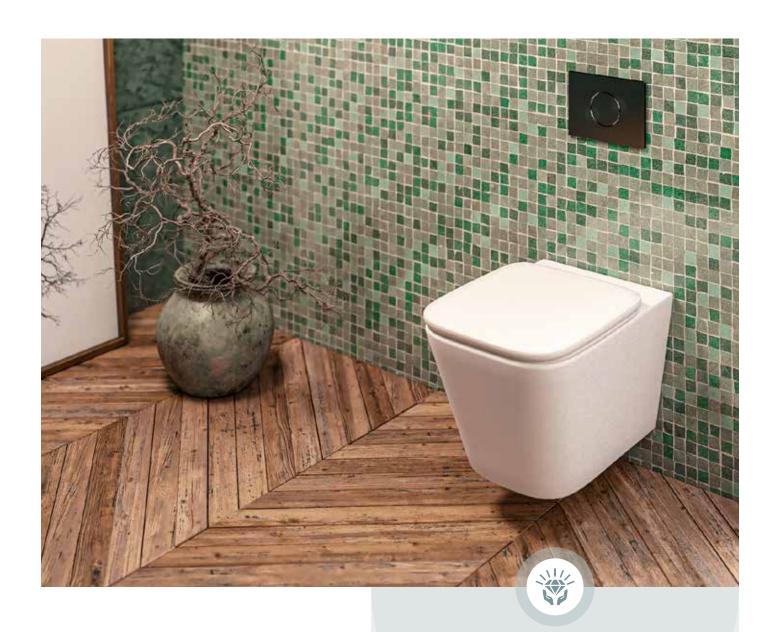

#### STILE RIMLESS WALL-HUNG PAN

STIDUOWHU0SCSBC

W 365 | H 363 | D 475

- Wall-hung luxury to create spaciousness and openness
- Ultra-hygienic rimless technology
- Luxury aesthetics
- Elegantly curved design
- Slimline soft close seat
- Rimless precision flush
- Space-saving dimensions
- Height adjustable mounting
- Made from highly durable germ- and scratch-resistant Vitreous China
- Easy installation
- Fully glazed interior water trap for extra cleanliness and odour control