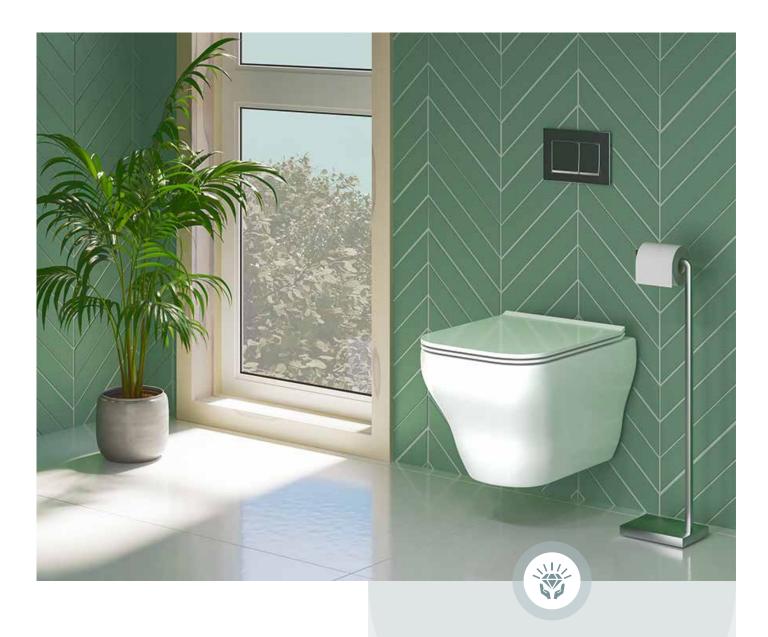

### QUADRO

RIMLESS WALL-HUNG PAN WITH SOFT CLOSE SEAT

QUADUOWHU0SCSBC

W 363 | H 364 | D 486

- Wall-hung luxury to create spaciousness and openness
- Ultra-hygienic rimless technology
- Luxury aesthetics
- Contemporary square design
- Slimline soft close seat
- Rimless precision flush

- Space-saving dimensions
- Height adjustable mounting
- Made from highly durable germ- and scratchresistant Vitreous China
- Easy installation
- Fully glazed interior water trap for extra cleanliness and odour control