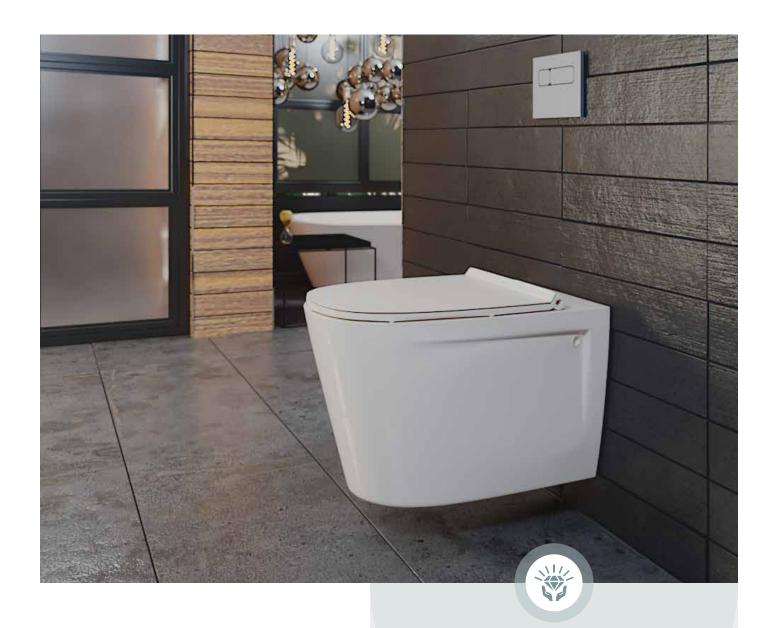

# **VOLTA**

**RIMLESS WALL-HUNG PAN** WITH SOFT CLOSE SEAT

**VOLDUOWHU0SCSBC** 

W 345 | H 340 | D 510

- Wall-hung luxury to create spaciousness and openness
- Ultra-hygienic rimless technology
- Luxury aesthetics
- Contemporary square design
- Slimline soft close seat
- Rimless precision flush

- Height adjustable mounting
- Made from highly durable germ- and scratchresistant Vitreous China
- Easy installation
- Fully glazed interior water trap for extra cleanliness and odour control

RESIDENTIAL