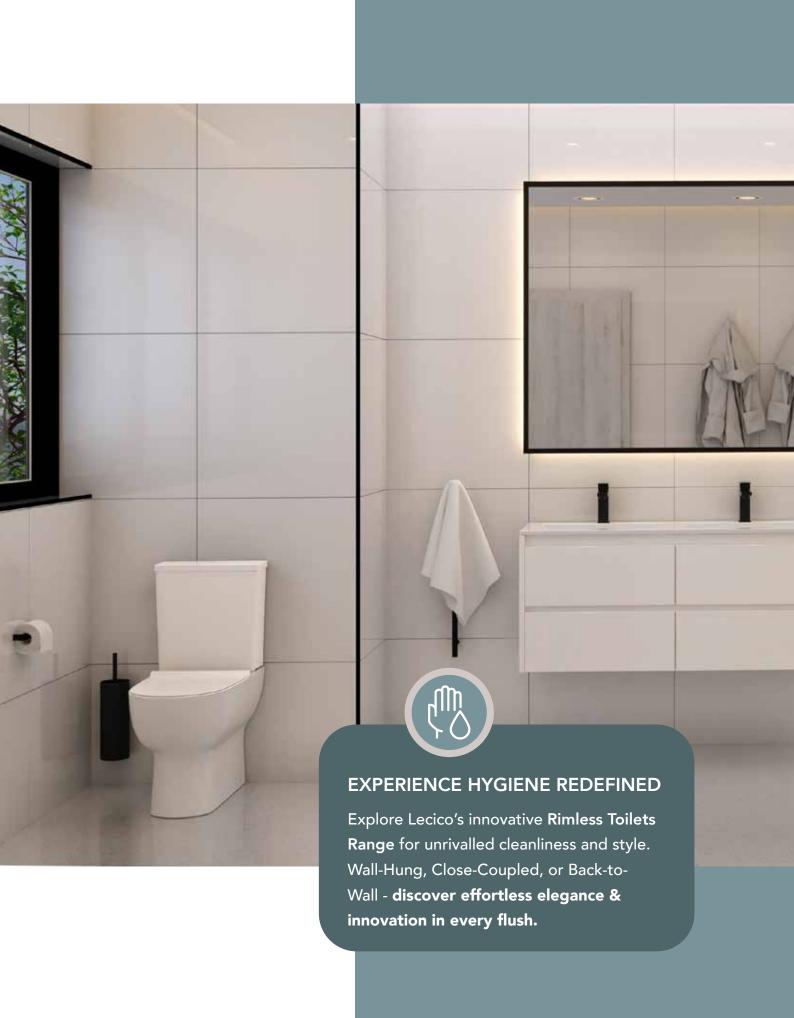

### QUADRO

RIMLESS WALL-HUNG PAN WITH SOFT CLOSE SEAT

QUADUOWHU0SCSBC

W 363 | H 364 | D 486

- Wall-hung luxury to create spaciousness and openness
- Ultra-hygienic rimless technology
- Luxury aesthetics
- Contemporary square design
- Slimline soft close seat
- Rimless precision flush

- Space-saving dimensions
- Height adjustable mounting
- Made from highly durable germ- and scratchresistant Vitreous China
- Easy installation
- Fully glazed interior water trap for extra cleanliness and odour control











#### STILE RIMLESS WALL-HUNG PAN

STIDUOWHU0SCSBC

W 365 | H 363 | D 475

- Wall-hung luxury to create spaciousness and openness
- Ultra-hygienic rimless technology
- Luxury aesthetics
- Elegantly curved design
- Slimline soft close seat
- Rimless precision flush
- Spac