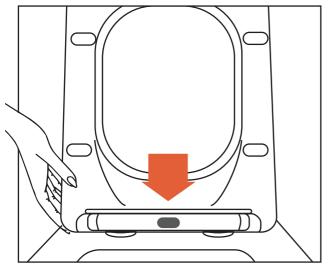

4 Lock the support completely on the ceramics and cover with stainless steel cover.

5. Put the cap into the hinge base. Fix the seat cover into the hinge base. Finish.

6. Press the button down and pull up to easily remove the cover plate for convenience. Clean.