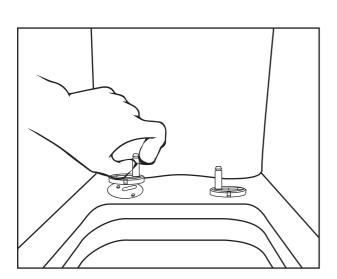

## SOFT CLOSE SEAT **INSTALLATION GUIDE**

Insert the screw on the hinge base into the holes on the pan.

2. Tighten the setscrew but not to the end in order to adjust the seat cover properly.

3. Aim at the holes and adjust the hinge base to make the seat cover and pan match.