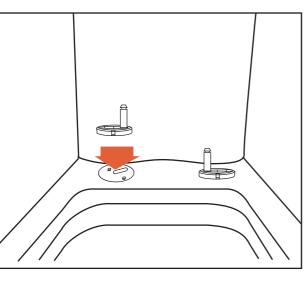

## SOFT CLOSE SEAT **INSTALLATION GUIDE**

Insert the screw on the hinge base into the holes on the pan.

2. Tighten the setscrew but not to the end in order to adjust the seat cover properly.

3. Aim at the holes and adjust the hinge base to make the seat cover and pan match.