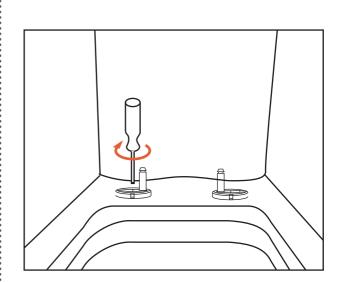

## SOFT CLOSE SEAT **INSTALLATION GUIDE**

Insert the screw on the hinge base into the holes on the pan.

2. Tighten the setscrew but not to the end in order to adjust the seat cover properly.

3. Aim at the holes and adjust the hinge base to make the seat cover and pan match.