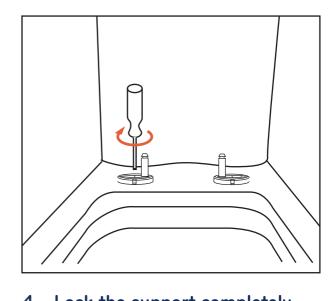

4 Lock the support completely on the ceramics and cover with stainless steel cover.

5. Put the cap into the hinge base. Fix the seat cover into the hinge base. Finish.

6. Press the button down and pull up to easily remove the cover plate for convenience. Clean.