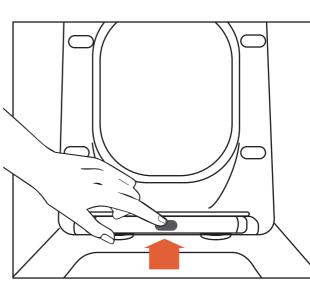

4 Lock the support completely on the ceramics and cover with stainless steel cover.

5. Put the cap into the hinge base. Fix the seat cover into the hinge base. Finish.

6. Press the button down and pull up to easily remove the cover plate for convenience. Clean.