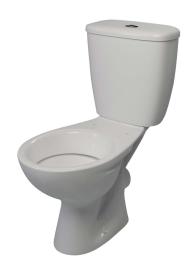

## Close Couple, Dual Flush WC Box Set, excluding Seat

Box Set includes: Close Couple Pan, Cistern, & DUAL FLUSH Mechanism

**PRODUCT CODE:** NEOBOXDFLONOSBE

COLOUR: WHITE

MATERIAL: VITREOUS CHINA

PAN WEIGHT: 14.33KG
CISTERN WEIGHT: 9.13KG