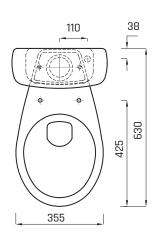

with an Elf Plastic Seat.

**COLOUR** WHITE

NEOBOXFFLOELFBE

VIIIIL

MATERIAL VITREOUS CHINA

PAN WEIGHT 14.33 KG
CISTERN WEIGHT 14.24 KG
SEAT INCLUDED ELF SEAT

WC SCREW TO FLOOR, FIXING SCREWS NOT SUPPLIED. 6-Litre cistern capacity.