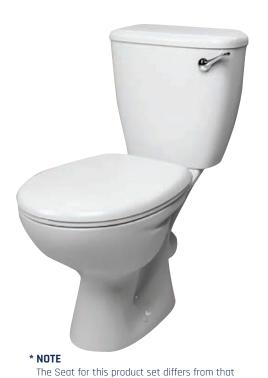

CC, FF, WC AND ELF SEAT BOX SET INCLUDING CLOSE COUPLE PAN, FRONT FLUSH CISTERN.

INCLUDING CLUSE COUPLE PAN, FRUNT FLUSH CISTERN FRONT FLUSH MECHANISM AND PLASTIC ELF SEAT.

used in the picture. This product is supplied

with an Elf Plastic Seat.

**COLOUR** WHITE

NEOBOXFFLOELFBE

VIIIIL

MATERIAL VITREOUS CHINA

PAN WEIGHT 14.33 KG
CISTERN WEIGHT 14.24 KG
SEAT INCLUDED ELF SEAT

WC SCREW TO FLOOR, FIXING SCREWS NOT SUPPLIED. 6-Litre cistern capacity.