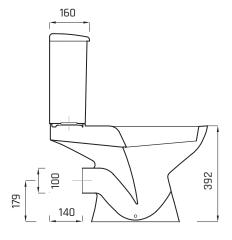

## INDIVIDUAL PRODUCT CODES

[IF ITEMS ARE BOUGHT SEPARATELY, AND NOT PART OF THE BOX SET]

**NEON CISTERN INCL.** 

PRODUCT CODE

MECHANISMNEOCISFFLONOMUEPANNEOPANFLOO000UE

W 380 | H 759 | D 630

LECICO RESERVE THE RIGHT TO CHANGE THE PRODUCT WITHOUT NOTIFICATION