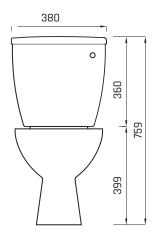

## INDIVIDUAL PRODUCT CODES

[IF ITEMS ARE BOUGHT SEPARATELY, AND NOT PART OF THE BOX SET]

**NEON CISTERN INCL.** 

PRODUCT CODE

MECHANISMNEOCISFFLONOMUEPANNEOPANFLOO000UE

W 380 | H 759 | D 630

LECICO RESERVE THE RIGHT TO CHANGE THE PRODUCT WITHOUT NOTIFICATION