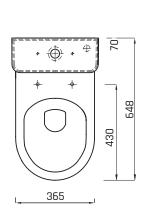

## **INDIVIDUAL PRODUCT CODES**

[IF ITEMS ARE BOUGHT SEPARATELY, AND NOT PART OF THE BOX SET]

PAN MADPANFL00000UE
CISTERN MADCISDFL0000UE

SLIM SOFT CLOSE SEAT Seat 2111

W 390 | H 804 | D 648

LECICO RESERVE THE RIGHT TO CHANGE THE PRODUCT WITHOUT NOTIFICATION