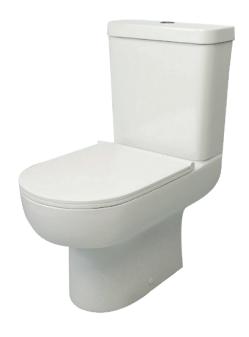

## CC WC BOX SET WITH SLIM SOFT CLOSE SEAT

(TOP FLUSH DUAL PUSH BUTTON) BOX SET INCLUDING CLOSE COUPLE PAN, TOP FLUSH CISTERN, DUAL F<u>lush mechanism</u>, <u>and slim soft close seat.</u>

\* PLEASE NOTE THE ACTUAL SEAT MAY DIFFER FROM THAT IN THE IMAGE, THE IMAGE IS FOR ILLUSTRATION PURPOSES ONLY.

**PRODUCT CODE**MADBOXDFLOSCSBE

**COLOUR** WHITE

MATERIAL VITREOUS CHINA

PAN WEIGHT 23.39KG CISTERN WEIGHT 12.43KG

FIXATION BRACKETS SUPPLIED

**SEAT** INCLUDED