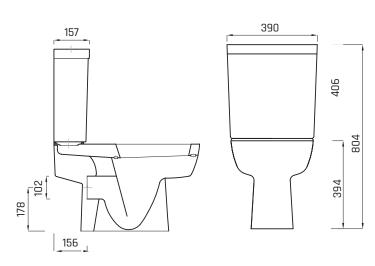

## **INDIVIDUAL PRODUCT CODES**

[IF ITEMS ARE BOUGHT SEPARATELY, AND NOT PART OF THE BOX SET]

PAN MADPANFL00000UE
CISTERN MADCISDFL0000UE

SLIM SOFT CLOSE SEAT Seat 2111

W 390 | H 804 | D 648

LECICO RESERVE THE RIGHT TO CHANGE THE PRODUCT WITHOUT NOTIFICATION